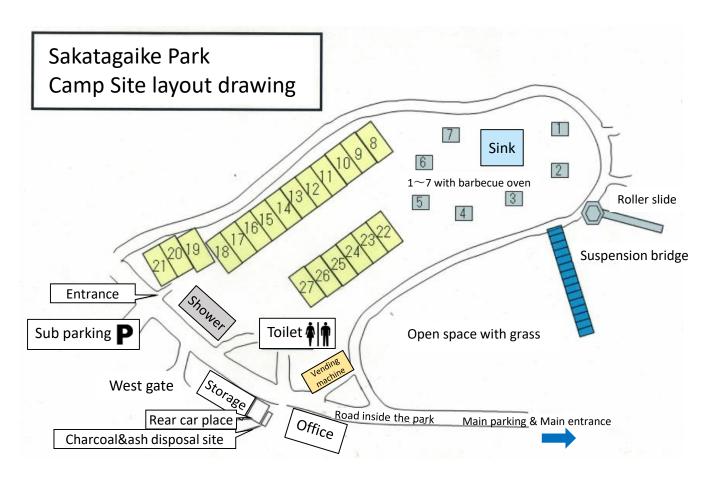

# 1. Camp site

7 camp sites with barbecue oven and 20 camp sites without barbecue oven. (You can use your own barbecue oven on your rental camp site.)

#1 to #7 camp site user will be charged person and barbecue oven fee.

# 4. Others

- A. Have to bring your garbage to your home. There are no garbage dump in this park.
- B. Have to keep your ash and cinders to indicated portions after cool perfectly down.
- C. Please return all rental items to reservation office after enjoyed this park.
- D. Will turn all park lights off and close entrance doors around 11 P.M..
- E. You can use a shower for charged.